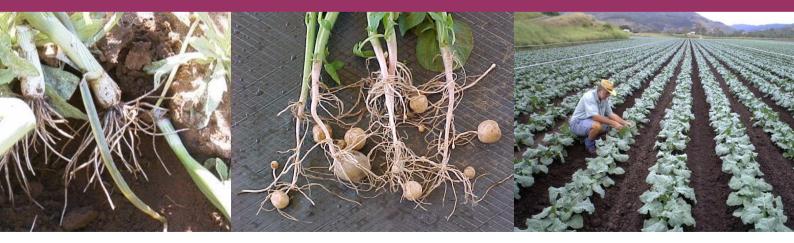

Guaranteed analysis (w/v) - P 15%, S 5%

- 10-20 times more efficient than conventional phosphorous fertilizers
- Liquid formulation ideal for fertigation
- Inclusion of sulphur to enhance crop utilization of phosphorous & other soil nutrients
- **Excellent binding properties to minimize leaching on sandy soils**
- ▶ Ideal for crops such as potatoes, onions & young vines that have small root systems that limit P uptake

Even after heavy fertilizer application, soil phosphorous availability is limited on most soil types due to lock-up with calcium (high pH) or iron/aluminium (low pH). Supplying P at an early stage in a form the crop can utilize will stimulate root growth & increase the crops access to P already present in the soil.