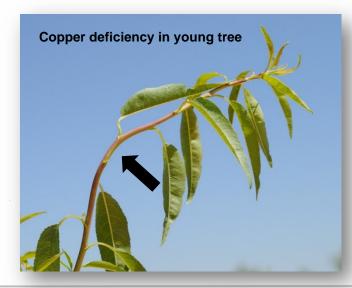

## SPECIALTY LIQUID

- Promotes strong development of young trees (reduces limb breakage)
- Chelated for maximum leaf uptake
- Required for lignification & new wood development
- ► High level of crop safety
- ► Enhances disease resistance
- ► Excellent chemical compatibility